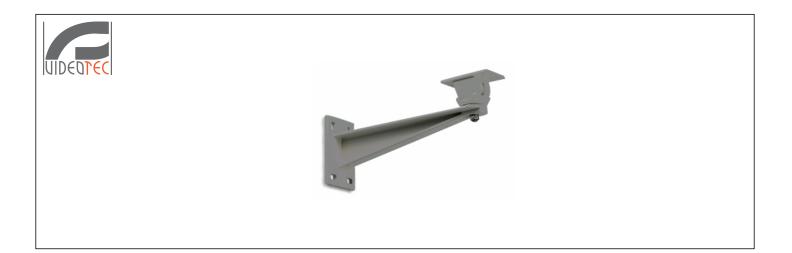

### Application:

The SANTEC wall bracket has been designed to mount the LED white light illuminators WL-50, WL-100 and WL-200. It is very robust and fits the illuminators perfectly.